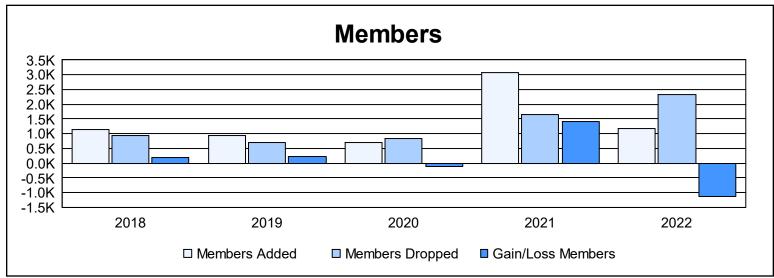

District 324 J As of June 2022 Cumulative

| Year      | New<br>Clubs | Dropped<br>Clubs | Gain/<br>Loss<br>Clubs | New<br>Members | Charter<br>Members | Reinstate<br>Members | Transfer<br>Members | Total<br>Member<br>Added | Total<br>Members<br>Dropped | Gain/<br>Loss<br>Members |
|-----------|--------------|------------------|------------------------|----------------|--------------------|----------------------|---------------------|--------------------------|-----------------------------|--------------------------|
| 2017-2018 | 10           | 2                | 8                      | 793            | 257                | 48                   | 51                  | 1,149                    | 953                         | 196                      |
| 2018-2019 | 9            | 0                | 9                      | 647            | 221                | 40                   | 12                  | 920                      | 687                         | 233                      |
| 2019-2020 | 6            | 0                | 6                      | 486            | 164                | 44                   | 14                  | 708                      | 827                         | -119                     |
| 2020-2021 | 31           | 1                | 30                     | 1,996          | 816                | 224                  | 43                  | 3,079                    | 1,662                       | 1,417                    |
| 2021-2022 | 13           | 24               | -11                    | 687            | 397                | 96                   | 5                   | 1,185                    | 2,327                       | -1,142                   |
| Average   | 14           | 5                | 8                      | 922            | 371                | 90                   | 25                  | 1,408                    | 1,291                       | 117                      |